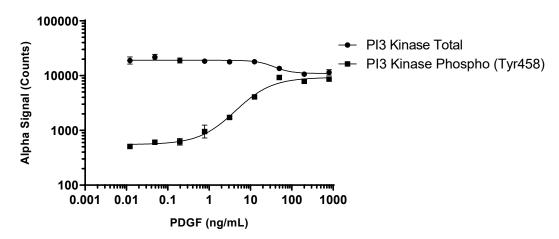

## Representative data

Data obtained with a 2-plate, 2-incubation protocol. NIH/3T3 cells were seeded at 40K/well in a 96 well plate and incubated overnight. Cells were treated with PDGF-BB at the indicated concentrations for 10 minutes. Cells were lysed in Lysis Buffer and assayed for Phospho (Tyr-458) and Total PI3 Kinase p85 using respective *SureFire Ultra* assay kits. Equivalent to approximately 4,000 cells/datapoint.